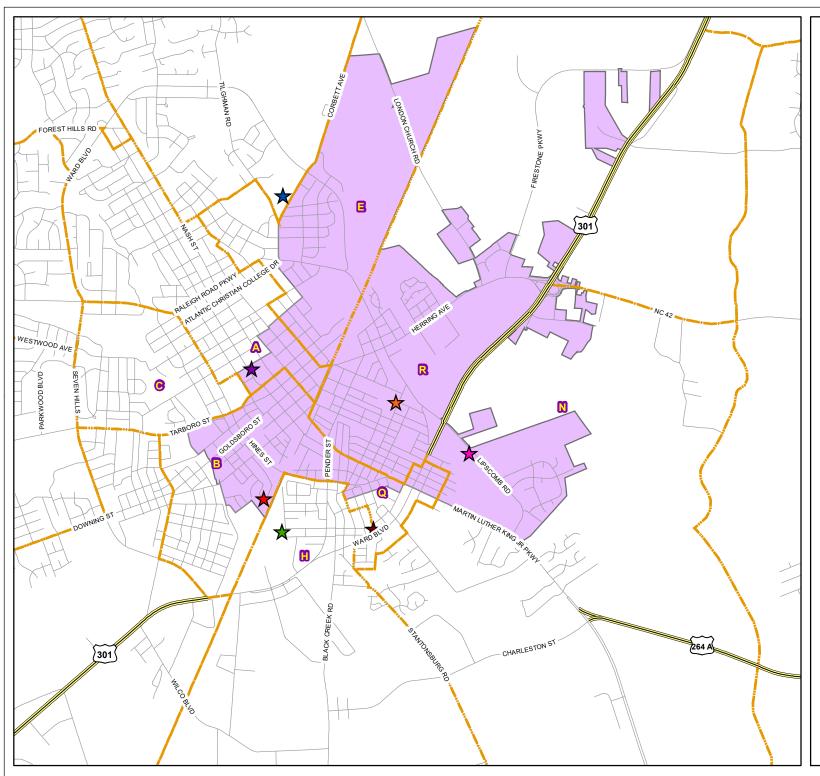

# **Council District 7 Derrick Creech**

## **Polling Places**

#### SITE, LOCATION

Wilson A Wilson County Public Library

Whitifeld Housing Recreation Building

Wilson E

Toisnot Middle School

Wilson H

Elvie Resource Center

Wilson N Darden Alumni Center

American Legion Building #17

Wilson R Reid St. Community Center

## **Voting Precincts**

Date: 8/1/2025