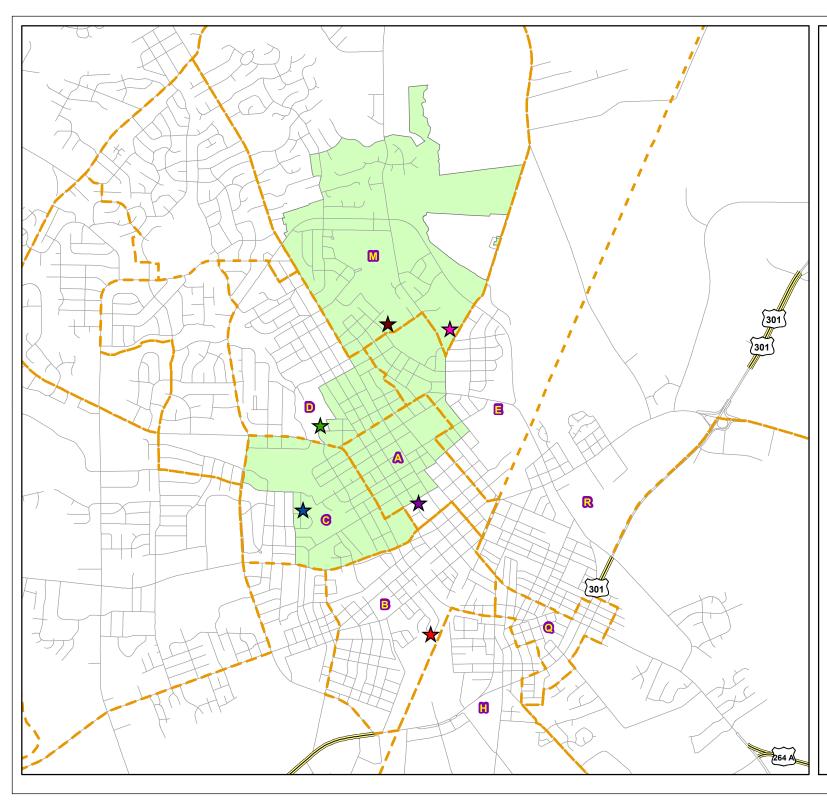

# **Council District 2** Michael S. Bell

# **Polling Places**

## SITE, LOCATION

Wilson A Wilson County Public Library

Wilson B Whitfield Housing Recreation Building

Wilson C Vandahlia H. Reid Community Center

Wilson D City of Wilson Recreation Center

Wilson E Toisnot Middle School

Wells Elementary School

Voting Precincts

Date: 8/1/2025