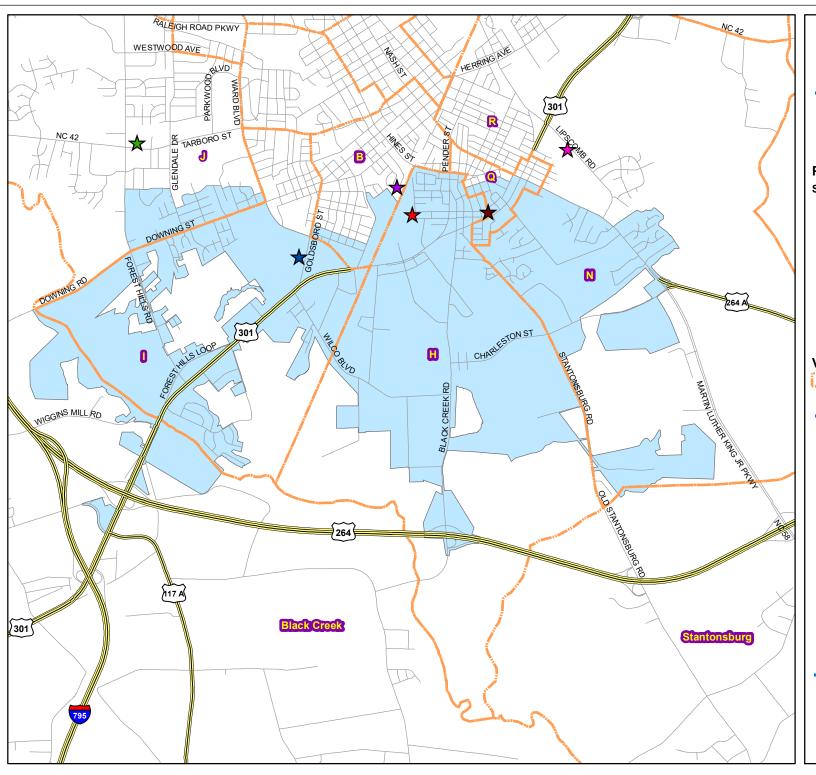

# **Council District 1** Gillettia M. Morgan

## Legend

# **Polling Places**

### SITE, LOCATION

Whitfield Housing Recreation Building

Elvie Resource Center

Wilson County Agriculture Center

Wilson J Wilson Rescue Squad Building

Darden Alumni Center

American Legion Building #17

## **Voting Precincts**

Date: 5/1/2025

#### Map Disclaimer:

This map is for informational purposes only. The map is NOT of land survey quality and is NOT suitable for such use. The City of Wilson assumes no liability arising from the use of the map.

### Prepared by:

City of Wilson GIS Services a division of Wilson Planning and Development Services.

1 in = 0.77 miles

1,500 3,000

6,000